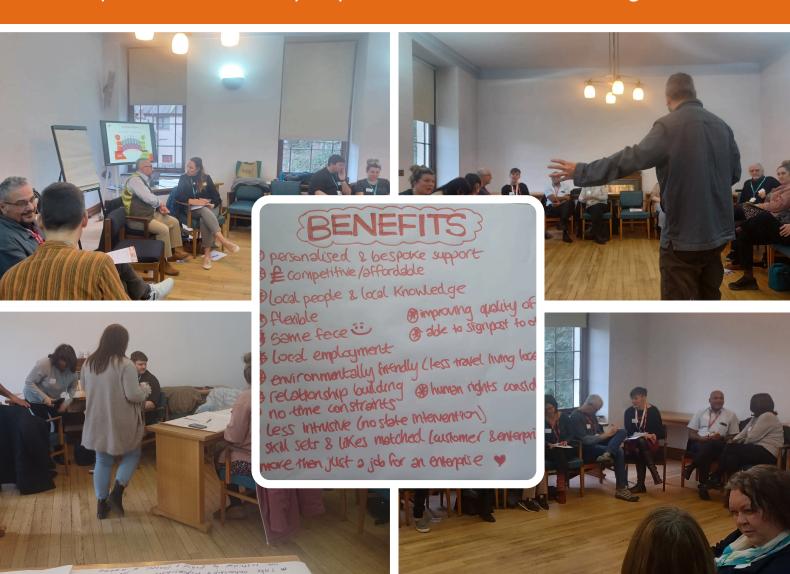

4 peer network meet ups with community micro-enterprises

Ran a successful workshop with adult social care teams to explore self-directed support, the benefits and barriers to using community micro-enterprises, there was such a great energy in the room!

**Feedback: "**The workshop allowed professionals to realise the importance of how people want to live a meaningful life"